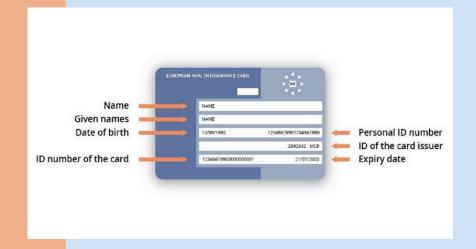

# HEALTH INSURANCE EU STUDENTS

ERASMUS EU students must bring the EHIC (European Health Insurance CARD) with them to qualify for the services provided by the Italian Health Service.

The EHIC card must be requested from your home country's health service before you leave. This card will entitle you to free medical assistance, i.e. day hospital care, hospital treatment and prescriptions.