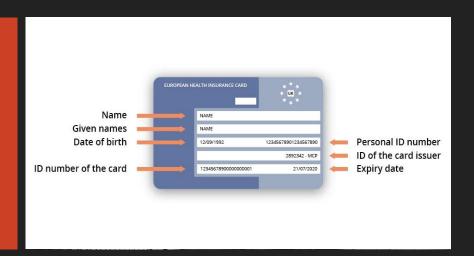

### HEALTH INSURANCE FOR EU STUDENTS

#### Public Service:

ERASMUS EU students must bring the EHIC (European Health Insurance CARD) with them in order to qualify for the services provided by the Italian Health Service.

The EHIC card must be requested from your home country's health service before you leave. This card will entitle you to free medical assistance, i.e. day hospital care, hospital treatment and prescriptions.